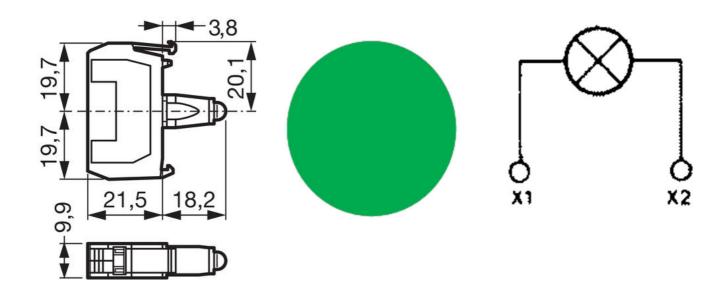

## **SPECIFICATIONS**

| Approvals                                 | UL 508, CSA 22.2, BV, CB, CE |
|-------------------------------------------|------------------------------|
| Climate resistance cyclic damp heat       | IEC 60068-2-3                |
| Climate resistance to sea air             | IEC 60068-2-52               |
| Climate-resistant heat                    | IEC 60068-2-30               |
| Color                                     | Green                        |
| Connection solid wire max                 | 2,5 mm²                      |
| Connection stranded wire with ferrule max | 1.5 mm²                      |
| Connection stranded wire with ferrule min | 0.5 mm²                      |
| Frequenze                                 | 50/60 Hz                     |
| LED supply voltage                        | 12-24V AC/DC                 |
| LED Voltage Tolerance                     | ± 20%                        |
| Lifetime at rated supply voltage (25°C)   | 50000 h                      |
| Power consumption                         | 25 mA ±20%                   |
|                                           |                              |

| Protection rating rear of panel                                          | IP20   |
|--------------------------------------------------------------------------|--------|
| Rated impulse withstand voltage Uimp (Overvoltage cat III - Pollution 3) | 4 kV   |
| Rated insulation voltage Ui                                              | 300 V  |
| Temperature range bearing, from                                          | -40 °C |
| Temperature range bearing, to                                            | 70 °C  |
| Temperature range from                                                   | -25 °C |
| Temperature range to                                                     | 70 °C  |
| Torque max                                                               | 1,2 Nm |
| Weight                                                                   | 17 g   |